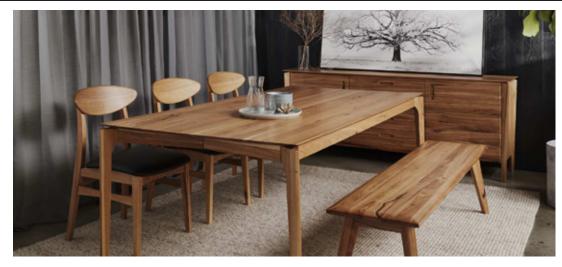

# Sven

The Sven collection is crafted from beautiful Australian Messmate timber (FSC Certified). The natural finish highlights the warm wood tones, gentle lines and subtle curves of this Nordic inspired design

The Sven dining range is available in a wide selection of table sizes, chair and bench options and complimented by a comprehensive range of matching occasional pieces making it easy to coordinate a complete look.