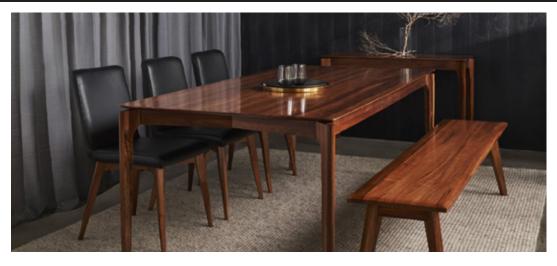

# Derby

The Derby collection is crafted from beautiful Australian Blackwood timber (FSC Certified). The natural finish highlights the warm wood tones, gentle lines and subtle curves of this Nordic inspired design

The Derby dining range is available in a wide selection of table sizes, chair and bench options and complimented by a comprehensive range of matching occasional pieces making it easy to coordinate a complete look.