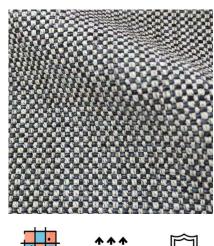

## TALENT

Talent continues the high-end and exquisite design style by using a flat, simple and compact plain weave method to form a very rhythmic small square pattern and shows avant-garde modernity. The requirements for material and craftsmanship are almost extreme to convey premium aesthetic sense.

| ARTICLE CODE    | COMPOSITION               | WEIGHT (GSM) | WIDTH (CM)                  |
|-----------------|---------------------------|--------------|-----------------------------|
| FAB-TLT         | 91% Polyester, 9% Acrylic | 460          | 143                         |
| COLOUR FASTNESS | ABRASION TEST             | PILLING      | CARE INSTRUCTION SUITED FOR |
| 5               | >40,000                   | 4            |                             |