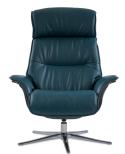

The new and improved Space recliner now features an even better comfort, with a slimmer arm and back profile, and a height adjustable footstool (9 cm from min to max). With the Space recliner program the back angle is adjustable with an unique gas-lift system to adapt to all comfort requirements. With all the built-in functions in this recliner, you will experience an entirely different level of absolute comfort.







# **BENEFITS**

#### "JUST RIGHT" HEADREST

Exclusive adjustment system that allows your head and neck to rest in an infinite number of comfort positions.

#### UNIQUE RECLINING-SYSTEM

The gas-lift based reclining system allows you to effortlessly recline and change back angle as your heart desires. You can also easily lock the preferred back angle position.

#### **ERGO-TILT**

With Ergo-Tilt you get a subtle and soft rocking motion that will enhance your comfort in any position. In addition it will enable the reclining angle to go even further back.

#### 360° SWIVEL

With a very smooth 360 degree swivel mechanism you can easily rotate the chair in either direction while seated. Our swivel mechanism offers effortless movement and unsurpassed stability.

#### FREESTANDING FOOTSTOOL