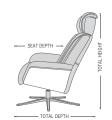

# **DIMENSIONS**

| CHAIR SIZE         | TOTAL<br>WIDTH  | TOTAL<br>DEPTH              | TOTAL<br>HEIGHT               | SEAT<br>WIDTH   | SEAT<br>HEIGHT  | SEAT<br>DEPTH |
|--------------------|-----------------|-----------------------------|-------------------------------|-----------------|-----------------|---------------|
| Space 5300         | 80 cm / 31.4 in | 82 - 86 cm / 32.2 - 33.8 in | 101 - 115 cm / 39.7 - 45.2 in | 50 cm / 19.6 in | 45 cm / 17.7 in | 51 cm / 20 in |
| Space 5300 Ottoman | 51 cm / 20 in   | 44 cm / 17.3 in             | 45 cm / 17.7 in               |                 |                 |               |