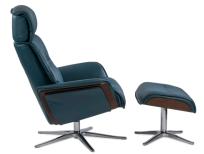

# SPACE 5300 RECLINER & OTTOMAN

The new and improved Space recliner now features an even better comfort, with a slimmer arm and back profile, and a height adjustable footstool (9 cm from min to max). With the Space recliner program the back angle is adjustable with an unique gas-lift system to adapt to all comfort requirements. With all the built-in functions in this recliner, you will experience an entirely different level of absolute comfort.