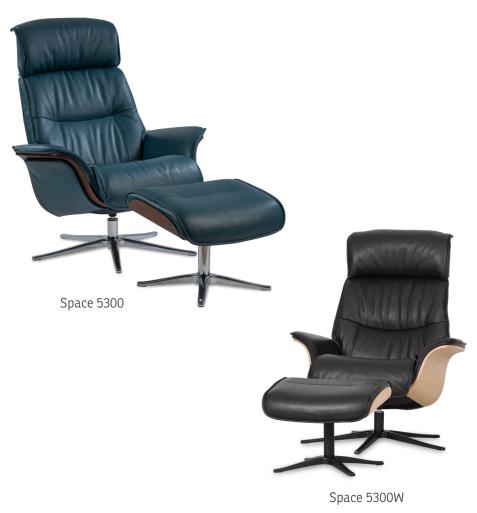

The new and improved Space recliner now features an even better comfort, with a slimmer arm and back profile, and a height adjustable footstool (9 cm from min to max). With the Space recliner program the back angle is adjustable with an unique gas-lift system to adapt to all comfort requirements. With all the built-in functions in this recliner, you will experience an entirely different level of absolute comfort.







# **BENEFITS**

#### "JUST RIGHT" HEADREST

Exclusive adjustment system that allows your head and neck to rest in an infinite number of comfort positions.

#### UNIQUE RECLINING-SYSTEM

The gas-lift based reclining system allows you to effortlessly recline and change back angle as your heart desires. You can also easily lock the preferred back angle position.

#### **ERGO-TILT**

With Ergo-Tilt you get a subtle and soft rocking motion that will enhance your comfort in any position. In addition it will enable the reclining angle to go even further back.

#### 360° SWIVEL

With a very smooth 360 degree swivel mechanism you can easily rotate the chair in either direction while seated. Our swivel mechanism offers effortless movement and unsurpassed stability.

#### FREESTANDING FOOTSTOOL