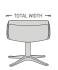

# **DIMENSIONS**

| CHAIR SIZE         | TOTAL<br>WIDTH  | TOTAL<br>DEPTH              | TOTAL<br>HEIGHT               | SEAT<br>WIDTH   | SEAT<br>HEIGHT  | SEAT<br>DEPTH |
|--------------------|-----------------|-----------------------------|-------------------------------|-----------------|-----------------|---------------|
| Space 5300         | 80 cm / 31.4 in | 82 - 86 cm / 32.2 - 33.8 in | 101 - 115 cm / 39.7 - 45.2 in | 50 cm / 19.6 in | 45 cm / 17.7 in | 51 cm / 20 in |
| Space 5300 Ottoman | 51 cm / 20 in   | 44 cm / 17.3 in             | 45 cm / 17.7 in               |                 |                 |               |