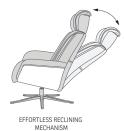

#### UNIQUE RECLINING-SYSTEM

The gas-lift based reclining system allows you to effortlessly recline and change back angle as your heart desires. You can also easily lock the preferred back angle position.