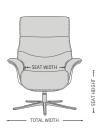

# **DIMENSIONS**

| CHAIR SIZE         | TOTAL<br>WIDTH  | TOTAL<br>DEPTH              | TOTAL<br>HEIGHT               | SEAT<br>WIDTH   | SEAT<br>HEIGHT  | SEAT<br>DEPTH |
|--------------------|-----------------|-----------------------------|-------------------------------|-----------------|-----------------|---------------|
| Space 5300         | 80 cm / 31.4 in | 82 - 86 cm / 32.2 - 33.8 in | 101 - 115 cm / 39.7 - 45.2 in | 50 cm / 19.6 in | 45 cm / 17.7 in | 51 cm / 20 in |
| Space 5300 Ottoman | 51 cm / 20 in   | 44 cm / 17.3 in             | 45 cm / 17.7 in               |                 |                 |               |