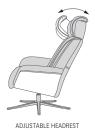

#### "JUST RIGHT" HEADREST

Exclusive adjustment system that allows your head and neck to rest in an infinite number of comfort positions.