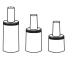

# **BASE OPTIONS**

THREE SEAT HEIGHTS
"Options:
Low: -3cm
Standard
High: +3cm

HEIGHT ADJUSTABLE FOOTSTOOL (9 cm FROM MIN TO MAX)