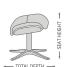

# **DIMENSIONS**

| CHAIR SIZE         | TOTAL<br>WIDTH  | TOTAL<br>DEPTH              | TOTAL<br>HEIGHT               | SEAT<br>WIDTH   | SEAT<br>HEIGHT  | SEAT<br>DEPTH |
|--------------------|-----------------|-----------------------------|-------------------------------|-----------------|-----------------|---------------|
| Space 5300         | 80 cm / 31.4 in | 82 - 86 cm / 32.2 - 33.8 in | 101 - 115 cm / 39.7 - 45.2 in | 50 cm / 19.6 in | 45 cm / 17.7 in | 51 cm / 20 in |
| Space 5300 Ottoman | 51 cm / 20 in   | 44 cm / 17.3 in             | 45 cm / 17.7 in               |                 |                 |               |

 $<sup>\</sup>ensuremath{^{*}}$  The dimensions are approximate and may vary with +/-2cm