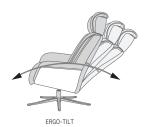

#### **ERGO-TILT**

With Ergo-Tilt you get a subtle and soft rocking motion that will enhance your comfort in any position. In addition it will enable the reclining angle to go even further back.