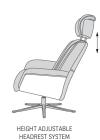

#### "JUST RIGHT" HEADREST

Exclusive adjustment system that allows your head and neck to rest in an infinite number of comfort positions.