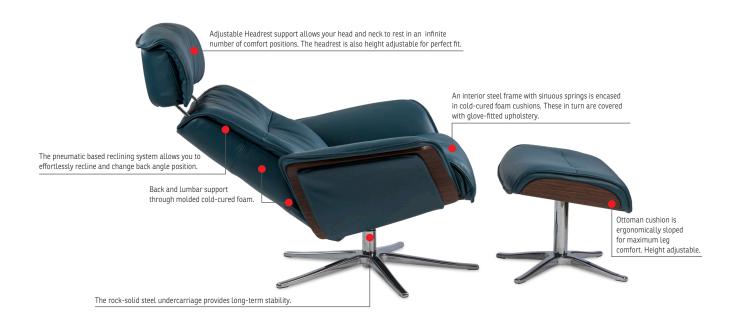

#### "JUST RIGHT" HEADREST

Exclusive adjustment system that allows your head and neck to rest in an infinite number of comfort positions.

#### UNIQUE RECLINING-SYSTEM

The gas-lift based reclining system allows you to effortlessly recline and change back angle as your heart desires. You can also easily lock the preferred back angle position.

#### FREESTANDING FOOTSTOOL

Our footstool is ergonomically designed to provide the best support and becomes an essential part in providing unsurpassed comfort. It is angled for enhanced leg support and better blood circulation.

#### COLD-CURE FOAM CUSHIONING

This space-age material encases the interior steel frame and sinuous springs, allowing for body-friendly curvatures to be covered with glove-fitted leather or upholstery.