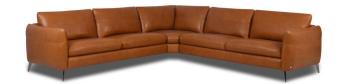

## Silky

Silky is an exquisitely soft full grain aniline drum dyed leather, with a mild two-tone spray effect on the finishing coat. Its smooth finish and polishing effect gives an incredibly fluffy soft and rich supple warm feel with varying natural milled grain texture.

Color shading varies from hide to hide due its aniline finishing, which adds to the natural characteristics of the leather.

Handling of this leather is very important, as it is sensitive to scratches due to very light surface protection.