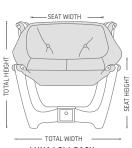

## DIMENSIONS

LUNA LOW-BACK

LUNA HIGH-BACK

LUNA LOW-BACK

LUNA OTTOMAN

LUNA TABLE

| CHAIR SIZE     | TOTAL<br>WIDTH  | TOTAL<br>DEPTH  | TOTAL<br>HEIGHT | SEAT<br>WIDTH     | SEAT<br>HEIGHT  |
|----------------|-----------------|-----------------|-----------------|-------------------|-----------------|
| Luna Low Back  | 72 cm / 28.3 in | 76 cm / 29.9 in | 72 cm / 28.3 in | 56 cm / 22 in     | 42 cm / 16.5 in |
| Luna High Back | 72 cm / 28.3 in | 76 cm / 29.9 in | 97 cm / 38.1 in | 56 cm / 22 in     | 42 cm / 16.5 in |
| Luna Ottoman   | 53 cm / 20.8 in | 76 cm / 29.9 in | 38 cm / 14.9 in | 46.5 cm / 18.3 in |                 |
| Luna Table     | 75 cm / 29.5 in | 76 cm / 29.9 in | 44 cm / 17.3 in |                   |                 |

 $<sup>^{\</sup>ast}$  The dimensions are approximate and may vary with +/-2cm