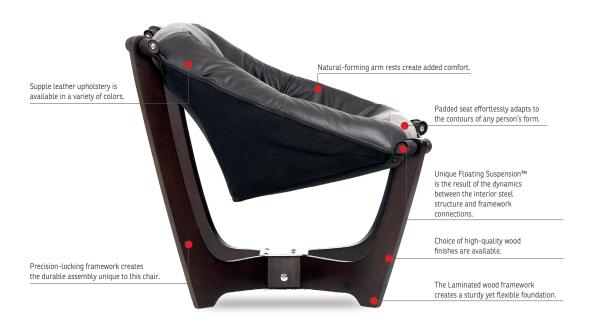

#### ONLY THE FINEST MATERIALS

Precision cut and temper-bonded laminated wood frame with steel interior structure provides a foundation framework that will endure decades of constant use.

#### SOFT, SUBTLE LEATHER

Only the finest and most durable leather provides the structure required for the Luna Chair's unique Floating Suspension.

REMARKABLY ADAPTABLE resilient padded seat individually adapts to every person who experiences the Luna Chair's surprising comfort.

#### **QUALITY STANDARDS**

To assure IMG's standard of quality, every Luna Chair is inspected during each critical phase of manufacturing... over 30 times in total.