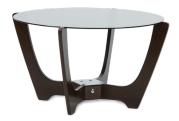

#### ADDED OPTIONS

Matching Ottoman along with a unique Luna Table round out your options.

## DIMENSIONS

LUNA LOW-BACK

LUNA HIGH-BACK

LUNA LOW-BACK

LUNA OTTOMAN

LUNA TABLE

| CHAIR SIZE     | TOTAL<br>WIDTH  | TOTAL<br>DEPTH  | TOTAL<br>HEIGHT | SEAT<br>WIDTH     | SEAT<br>HEIGHT  |
|----------------|-----------------|-----------------|-----------------|-------------------|-----------------|
| Luna Low Back  | 72 cm / 28.3 in | 76 cm / 29.9 in | 72 cm / 28.3 in | 56 cm / 22 in     | 42 cm / 16.5 in |
| Luna High Back | 72 cm / 28.3 in | 76 cm / 29.9 in | 97 cm / 38.1 in | 56 cm / 22 in     | 42 cm / 16.5 in |
| Luna Ottoman   | 53 cm / 20.8 in | 76 cm / 29.9 in | 38 cm / 14.9 in | 46.5 cm / 18.3 in |                 |
| Luna Table     | 75 cm / 29.5 in | 76 cm / 29.9 in | 44 cm / 17.3 in |                   |                 |