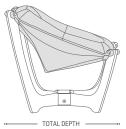

## DIMENSIONS

LUNA LOW-BACK

LUNA HIGH-BACK

LUNA LOW-BACK

LUNA OTTOMAN

LUNA TABLE

| CHAIR SIZE     | TOTAL<br>WIDTH  | TOTAL<br>DEPTH  | TOTAL<br>HEIGHT | SEAT<br>WIDTH     | SEAT<br>HEIGHT  |
|----------------|-----------------|-----------------|-----------------|-------------------|-----------------|
| Luna Low Back  | 72 cm / 28.3 in | 76 cm / 29.9 in | 72 cm / 28.3 in | 56 cm / 22 in     | 42 cm / 16.5 in |
| Luna High Back | 72 cm / 28.3 in | 76 cm / 29.9 in | 97 cm / 38.1 in | 56 cm / 22 in     | 42 cm / 16.5 in |
| Luna Ottoman   | 53 cm / 20.8 in | 76 cm / 29.9 in | 38 cm / 14.9 in | 46.5 cm / 18.3 in |                 |
| Luna Table     | 75 cm / 29.5 in | 76 cm / 29.9 in | 44 cm / 17.3 in |                   |                 |

 $<sup>^{\</sup>ast}$  The dimensions are approximate and may vary with +/-2cm