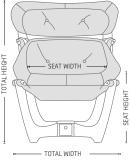

## DIMENSIONS

LUNA LOW-BACK

LUNA HIGH-BACK

LUNA LOW-BACK

LUNA OTTOMAN

LUNA TABLE

| CHAIR SIZE     | TOTAL<br>WIDTH  | TOTAL<br>DEPTH  | TOTAL<br>HEIGHT | SEAT<br>WIDTH     | SEAT<br>HEIGHT  |
|----------------|-----------------|-----------------|-----------------|-------------------|-----------------|
| Luna Low Back  | 72 cm / 28.3 in | 76 cm / 29.9 in | 72 cm / 28.3 in | 56 cm / 22 in     | 42 cm / 16.5 in |
| Luna High Back | 72 cm / 28.3 in | 76 cm / 29.9 in | 97 cm / 38.1 in | 56 cm / 22 in     | 42 cm / 16.5 in |
| Luna Ottoman   | 53 cm / 20.8 in | 76 cm / 29.9 in | 38 cm / 14.9 in | 46.5 cm / 18.3 in |                 |
| Luna Table     | 75 cm / 29.5 in | 76 cm / 29.9 in | 44 cm / 17.3 in |                   |                 |

 $<sup>^{\</sup>ast}$  The dimensions are approximate and may vary with +/-2cm