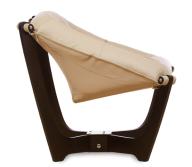

#### THE CHOICE ARE YOURS

Low-Back and High-Back Chairs are available in different combinations of wood finishes and leather colors.

## DIMENSIONS

LUNA LOW-BACK

LUNA HIGH-BACK

LUNA LOW-BACK

LUNA OTTOMAN

LUNA TABLE

| CHAIR SIZE     | TOTAL<br>WIDTH  | TOTAL<br>DEPTH  | TOTAL<br>HEIGHT | SEAT<br>WIDTH     | SEAT<br>HEIGHT  |
|----------------|-----------------|-----------------|-----------------|-------------------|-----------------|
| Luna Low Back  | 72 cm / 28.3 in | 76 cm / 29.9 in | 72 cm / 28.3 in | 56 cm / 22 in     | 42 cm / 16.5 in |
| Luna High Back | 72 cm / 28.3 in | 76 cm / 29.9 in | 97 cm / 38.1 in | 56 cm / 22 in     | 42 cm / 16.5 in |
| Luna Ottoman   | 53 cm / 20.8 in | 76 cm / 29.9 in | 38 cm / 14.9 in | 46.5 cm / 18.3 in |                 |
| Luna Table     | 75 cm / 29.5 in | 76 cm / 29.9 in | 44 cm / 17.3 in |                   |                 |