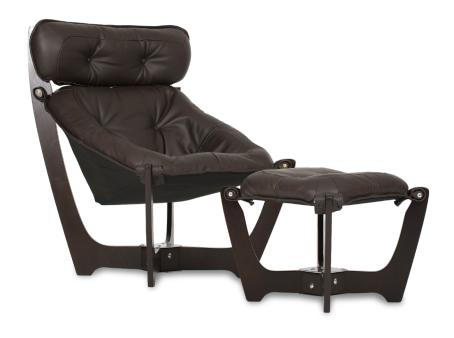

# LUNA & ACCESSORIES

An instant classic since 1970 when acclaimed Norwegian designer Odd Knutsen introduced his Luna Chair. Knowing IMG's passionate pursuit of perfection, Knutsen assigned our company the exclusive rights to manufacture and distribute his groundbreaking design worldwide. Underlying the Luna Chair's unobtrusive design is a level of comfort rarely obtained by even the most expensive chairs. This you must experience first-hand to believe.

#### ADDED OPTIONS

Matching Ottoman along with a unique Luna Table round out your options.

## DIMENSIONS

LUNA LOW-BACK

LUNA HIGH-BACK

LUNA LOW-BACK

LUNA OTTOMAN

LUNA TABLE

| CHAIR SIZE     | TOTAL<br>WIDTH  | TOTAL<br>DEPTH  | TOTAL<br>HEIGHT | SEAT<br>WIDTH     | SEAT<br>HEIGHT  |
|----------------|-----------------|-----------------|-----------------|-------------------|-----------------|
| Luna Low Back  | 72 cm / 28.3 in | 76 cm / 29.9 in | 72 cm / 28.3 in | 56 cm / 22 in     | 42 cm / 16.5 in |
| Luna High Back | 72 cm / 28.3 in | 76 cm / 29.9 in | 97 cm / 38.1 in | 56 cm / 22 in     | 42 cm / 16.5 in |
| Luna Ottoman   | 53 cm / 20.8 in | 76 cm / 29.9 in | 38 cm / 14.9 in | 46.5 cm / 18.3 in |                 |
| Luna Table     | 75 cm / 29.5 in | 76 cm / 29.9 in | 44 cm / 17.3 in |                   |                 |