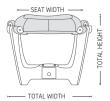

## DIMENSIONS

LUNA LOW-BACK

LUNA HIGH-BACK

LUNA LOW-BACK

LUNA OTTOMAN

LUNA TABLE

| CHAIR SIZE     | TOTAL<br>WIDTH  | TOTAL<br>DEPTH  | TOTAL<br>HEIGHT | SEAT<br>WIDTH     | SEAT<br>HEIGHT  |
|----------------|-----------------|-----------------|-----------------|-------------------|-----------------|
| Luna Low Back  | 72 cm / 28.3 in | 76 cm / 29.9 in | 72 cm / 28.3 in | 56 cm / 22 in     | 42 cm / 16.5 in |
| Luna High Back | 72 cm / 28.3 in | 76 cm / 29.9 in | 97 cm / 38.1 in | 56 cm / 22 in     | 42 cm / 16.5 in |
| Luna Ottoman   | 53 cm / 20.8 in | 76 cm / 29.9 in | 38 cm / 14.9 in | 46.5 cm / 18.3 in |                 |
| Luna Table     | 75 cm / 29.5 in | 76 cm / 29.9 in | 44 cm / 17.3 in |                   |                 |

 $<sup>^{\</sup>ast}$  The dimensions are approximate and may vary with +/-2cm