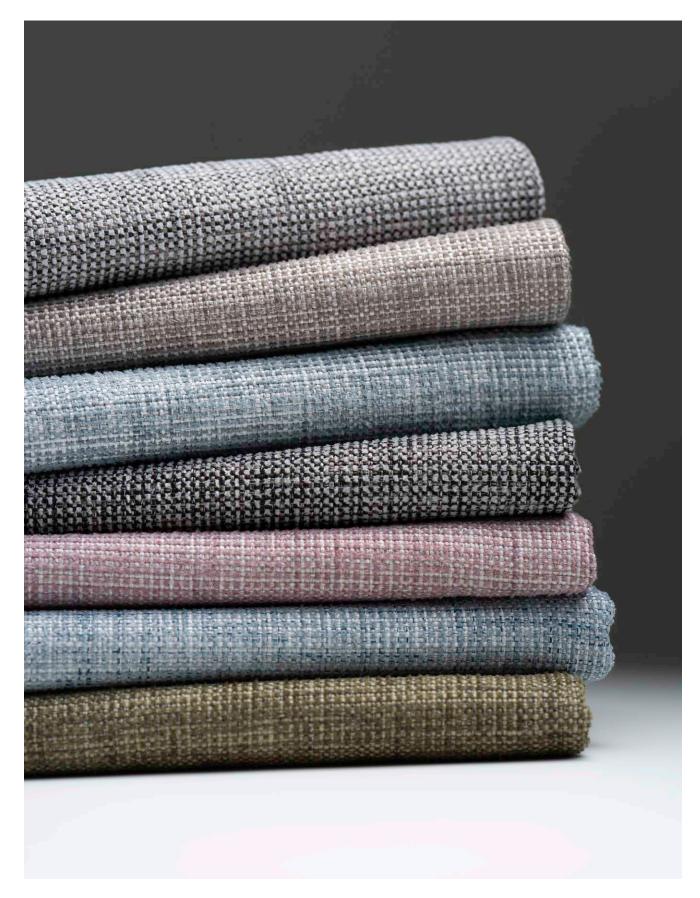

## Jake

## Jake

| Usage:       | Upholstery        | Usage Category: | Heavy Commercial                                                                                                                                                                                                                                                                                |
|--------------|-------------------|-----------------|-------------------------------------------------------------------------------------------------------------------------------------------------------------------------------------------------------------------------------------------------------------------------------------------------|
| Composition: | 100% Polyester    | Pattern Repeat: | N/A Plain                                                                                                                                                                                                                                                                                       |
| Width:       | 140cm             | AWTA FR Tested: | AS/NZS 1530.3-1999                                                                                                                                                                                                                                                                              |
| Weight:      | 436gsm            |                 | 1 - Pearl, 2 - Pumice, 3 - Truffle,<br>4 - Linen, 5 - Sandstone, 6 - Pepper,                                                                                                                                                                                                                    |
| Railroaded:  | Multi-Directional | Colour Layout:  | <ul> <li>7 - Teak, 8 - Domino, 9 - Charcoal,</li> <li>10 - Silverstreak, 11 - Cement, 12 - Pebble,</li> <li>13 - Grey, 14 - Steel, 15 - Smoke,</li> <li>16 - Gravel, 17 - Graphite, 18 - Tea Rose,</li> <li>19 - Denim, 20 - Seafoam, 21 - Capri,</li> <li>22 - Opal Blue, 23 - Army</li> </ul> |
| Martindale:  | 50,000            |                 |                                                                                                                                                                                                                                                                                                 |
| Care Code:   | AUS3 / NZ502      |                 | 22 - Opal Blue, 23 - Army,<br>24 - Ink, 25 - Jalapeno                                                                                                                                                                                                                                           |